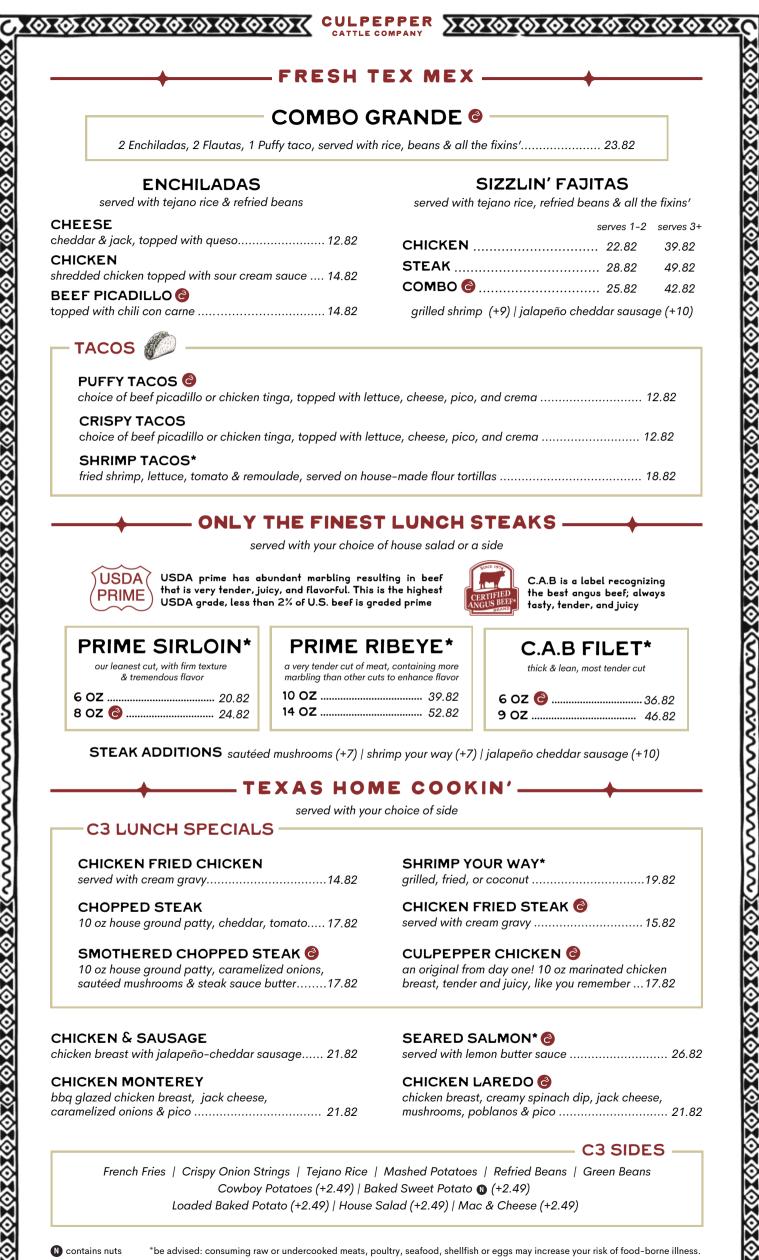

| $(\phi) (\phi) (\phi) (\phi) (\phi) (\phi) (\phi) (\phi) (\phi) (\phi) $                 | 3                                                        |
|------------------------------------------------------------------------------------------|----------------------------------------------------------|
|                                                                                          |                                                          |
|                                                                                          |                                                          |
| CULF                                                                                     | EPPER                                                    |
| CATTLE                                                                                   | COMPANY                                                  |
| +                                                                                        | A COM                                                    |
| POWER C3 MAR                                                                             |                                                          |
| LUNCH! C3 MAR                                                                            | RTINI \$9 vodka or gin                                   |
|                                                                                          |                                                          |
|                                                                                          | RTERS                                                    |
| CULPEPPER QUESO 🎯                                                                        | CHIPS & GUAC                                             |
| served with warm tortilla chips                                                          | house made with poblano pico                             |
| caalilac Siyle (+ 1.02)                                                                  | CRISPY ONION STRINGS                                     |
| SPINACH DIP                                                                              | fresh fried & served with buttermilk ranch 11.82         |
| served with warm tortilla chips 14.82                                                    |                                                          |
| FRIED CALAMARI*                                                                          | FRIED GREEN TOMATOES  Served with charred poblano ranch  |
| a culpepper staple since 1993, served with                                               |                                                          |
| sweet & spicy red sauce 18.82                                                            | 2 MEATBALLS                                              |
|                                                                                          | housemade meatballs with voodoo sauce 15.82              |
|                                                                                          |                                                          |
| choice of beef picadillo or chicken tinga,<br>cheddar jack, served with sour cream sauce | CAMPECHANA*                                              |
|                                                                                          | shrimp, crab, cocktail sauce, avocado, served with chips |
| FIRECRACKER SHRIMP*                                                                      |                                                          |
| lightly fried & tossed in firecracker sauce,                                             | CADILLAC GUAC*                                           |
| served on a bed of slaw19.82                                                             | crab, mango cucumber salsa, served with chips 21.82      |
| NACHOS                                                                                   | @.v)_                                                    |
| served with refried beans, cheddar & jack cheese, pick                                   | led jalapeños, pico & sour cream                         |
| BEAN & CHEESE 11.82 CHICKEN                                                              | FAJITA 19.82                                             |

SALADS .

ADD PROTEIN chicken (+6) | shrimp (+7) | fajita steak (+10) | salmon (+12) | petite tenderloin (+16)

## C3 HOUSE SALAD

## COWBOY CAESAR\*

romaine, shaved parmesan & croutons ......11.82

#### THE WEDGE\*

#### TEXAS CHICKEN RANCH\* 🚳

## TACO SALAD\*

## STEAK FAJITA COBB\*

## C3 HOUSE DRESSINGS

honey mustard | buttermilk ranch\* | caesar\* blue cheese\* | golden balsamic vinaigrette

EAT WITH YOUR HANDS

served with fries

# SMASH BURGER 🙆

two patties, american cheese, dill pickle & awesome sauce ......12.82 